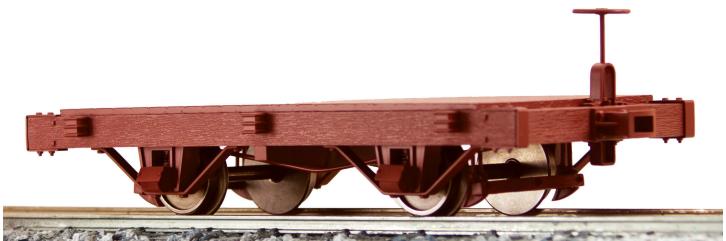

## SHORT FLAT CAR

Short Flat Car

Short Flat Car, 4 car set

| 1:20.3 |
|--------|
| 45 mm  |
|        |

**SPECIFICATIONS** 

| Gauge        | 45 mm                       |  |  |
|--------------|-----------------------------|--|--|
| Mini. radius | 24 in.                      |  |  |
| Dimensions   | 9 x 4 x 2.5 in.             |  |  |
| Construction | Plastic body, brass casting |  |  |
| Features     | Metal wheels                |  |  |
|              | Sprung journals             |  |  |
|              | Link & pin coupler          |  |  |

Wood grain surface

| ORDER INFORMATION |                       |  |
|-------------------|-----------------------|--|
| SKU               | DESCRIPTION           |  |
| AM32-110A         | Short Flat Car, 1 car |  |